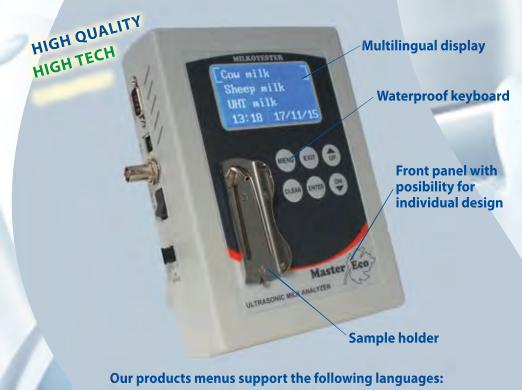

Milk analyzer makes quick analyses of milk and liquid dairy products:

Skimmed milk (0.01% FAT)

Cow milk (25%) Sheep milk Buffalo milk

INPU-STRY

FMCG Industry Solution Ptv Ltd ABN 22 135 446 007 A: Unit 11A, 1 - 3 Endeavour Rd, Caringbah NSW 2229 W: www.fmcgis.com.au E: sales@fmcgis.com.au Phone: 1300 628 104 / 02 9540 2288